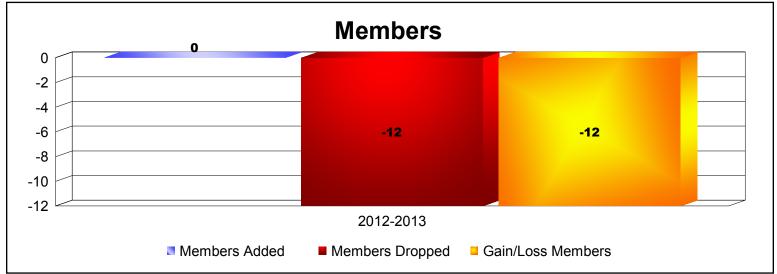

**Disbanded Districts**As of June 2013 Cumulative

| Year      | New<br>Clubs | Dropped<br>Clubs | Gain/<br>Loss<br>Clubs | New<br>Members | Charter<br>Members | Reinstate<br>Members | Transfer<br>Members | Total<br>Member<br>Added | Total<br>Members<br>Dropped | Gain/<br>Loss<br>Members |
|-----------|--------------|------------------|------------------------|----------------|--------------------|----------------------|---------------------|--------------------------|-----------------------------|--------------------------|
| 2012-2013 | 0            | -2               | -2                     | 0              | 0                  | 0                    | 0                   | 0                        | -12                         | -12                      |
| Average   | 0            | -2               | -2                     | 0              | 0                  | 0                    | 0                   | 0                        | -12                         | -12                      |