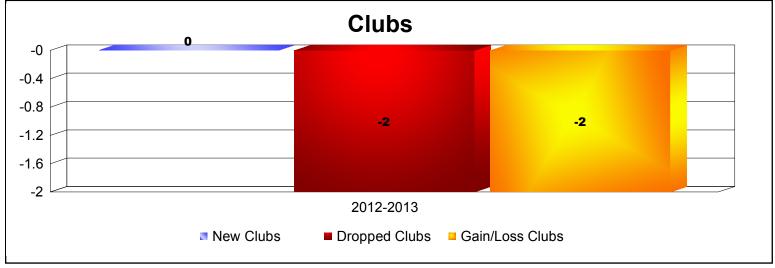

**Disbanded Districts**As of June 2013 Cumulative

| Year      | New<br>Clubs | Dropped<br>Clubs | Gain/<br>Loss<br>Clubs | New<br>Members | Charter<br>Members | Reinstate<br>Members | Transfer<br>Members | Total<br>Member<br>Added | Total<br>Members<br>Dropped | Gain/<br>Loss<br>Members |
|-----------|--------------|------------------|------------------------|----------------|--------------------|----------------------|---------------------|--------------------------|-----------------------------|--------------------------|
| 2012-2013 | 0            | -2               | -2                     | 0              | 0                  | 0                    | 0                   | 0                        | -12                         | -12                      |
| Average   | 0            | -2               | -2                     | 0              | 0                  | 0                    | 0                   | 0                        | -12                         | -12                      |